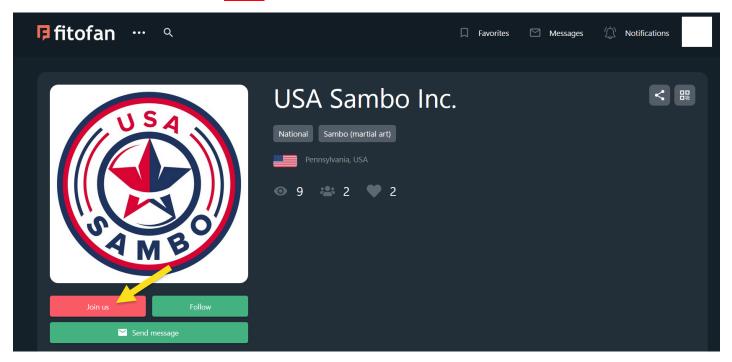

USA Sambo started working with a new web platform fitofan.com. In order to become a USA Sambo member you have to register with FitoFan and jointly with USA Sambo at: <u>https://fitofan.com/usasambo</u>

After personal registration, click on Join us

Even though it says "Club membership" you will have an option to choose Annual Personal or Annual Club membership.

| 👎 fitofan \cdots 🔍   |                                                                                      | 🗍 Favorites 🕅 Messages | 🗘 Notifications |
|----------------------|--------------------------------------------------------------------------------------|------------------------|-----------------|
| Join us       Follow | USA Sambo Inco<br>Send request<br>M<br>Select your status<br>Athlete<br>Send request | × × ×<br>• uest        |                 |