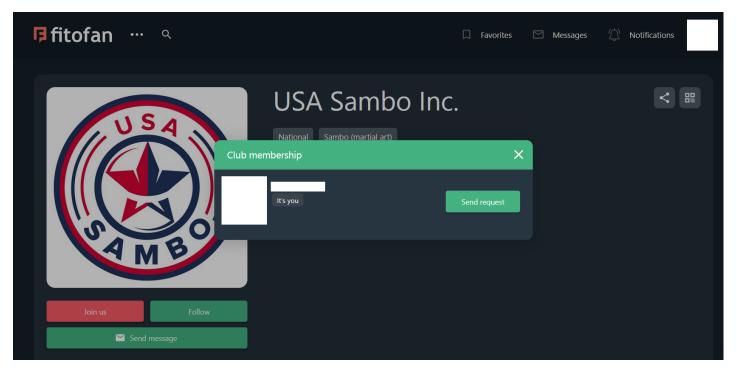

After personal registration, click on Join us

Even though it says "Club membership" you will have an option to choose Annual Personal or Annual Club membership.

| 👎 fitofan \cdots 🔍   |                                                                                      | 🗍 Favorites 🕅 Messages | 🗘 Notifications |
|----------------------|--------------------------------------------------------------------------------------|------------------------|-----------------|
| Join us       Follow | USA Sambo Inco<br>Send request<br>M<br>Select your status<br>Athlete<br>Send request | × × ×<br>• uest        |                 |

Send the request for approval.